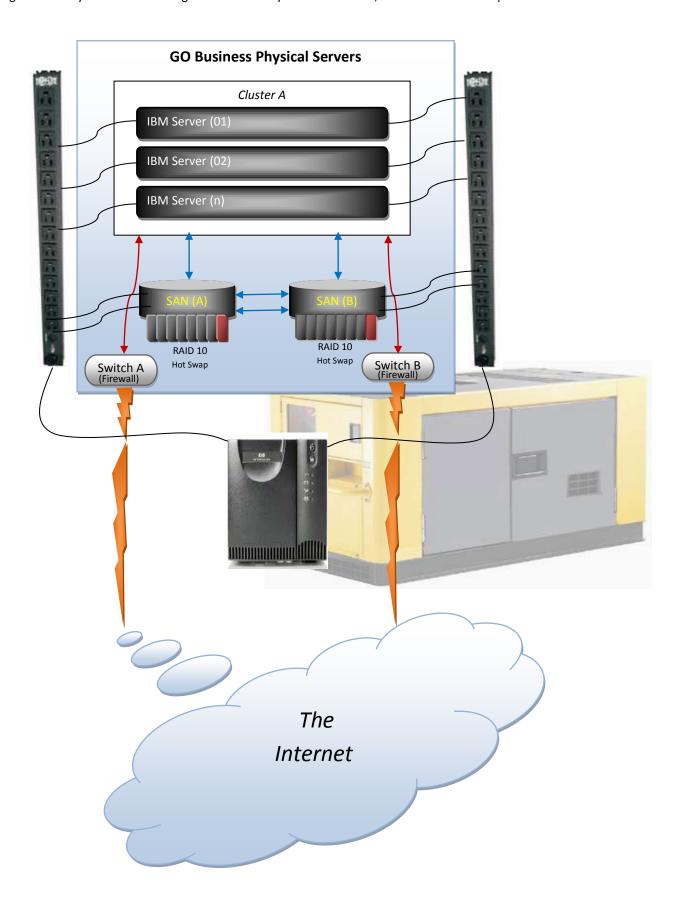

# High Performance Data Centre – Location A

High availability is delivered through full redundancy across hardware, communications and power.

High availability, reliability and performance is further delivered through full redundancy across operating systems, server clustering and real-time mirroring.

## **GO Business Clustered (Virtual) Servers**

- o Management Servers A and B
- o Active Directory and Server Farm Services
- Remote Desktop Servers A and B (English Office 2003 Applications)
- Remote Desktop Servers C and D (English Office 2010 Applications)
- Remote Desktop Servers E and F (Chinese Office 2003 Applications)
- Remote Desktop Servers G and H (Chinese Office 2010 Applications)
- Remote Desktop Servers E and F (Thai Office 2003 Applications)
- Remote Desktop Servers G and H
  (Thai Office 2010 Applications)
- SQL Database A and B (English Edition)
- SQL Database C and D (Chinese Edition)
- SQL Database E and F (Thai Edition)
- o Email (Exchange) Servers A and B
- o etc. ...